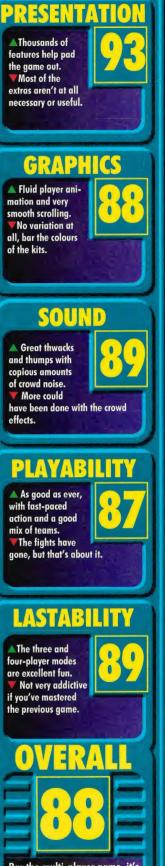

## **ROUND TWO: SOUND**

The sound side of things turned out to be a lot more controversial — there is no doubt that Street Fighter II has more sound — it is after all a 24-meg cart, with 50 percent more room for data than Mortal Kombat's 16-meg. This means that the Megadrive version of SFII has every piece of speech from the coin-op in there along with all the music. The problem is that the Megadrive can only play one sample at once and SFII's programmers are attempting to play two simultaneously. The result: a loss of quality in the speech. Mortal Kombat hasn't all the speech of the coin-op but what is

## **ROUND ONE: GRAPHICS**

In this first round we examine the graphics

of each contender. Both titles are very impressive indeed — Mortal Kombat goes for the digitised graphical realism, whereas Street Fighter II opts for a more cartoon-like approach. Both games have excellent backdrops, sprites and animation. Overall, the MEAN MACHINES crew agreed that Street Fighter II had the better visuals arguing that the Capcom game had more graphics, better colour schemes and slightly better ani-

# MORTAL KOMBAT

STREET FIGHTER II

there is very clear indeed. The gang generally thought that the actual Street Fighter music was better though and the sound of fist/foot against flesh was stronger than Mortal Kombat's effects. Again, Street Fighter is the winner of this round, but it's a very close decision.

## ROUND THREE: PRESENTATION

Basically, how polished are the two games? What types of tournament rounds/leagues are there? Are there any annoying points in the control mode? Well, Street Fighter II wins hands down. The list of features is incredible — we needed two pages of our Street Fighter II book to describe them all. Suffice to say, there are ten game speeds, in versus mode you can turn on or off specific special moves, introduce handicaps and even indulge in group play — where each player can choose up to six characters each to play with. Utterly excellent. Mortal Kombat isn't half as sophisticated at all — and worst

## **ROUND FOUR: CONVERSION FACTOR**

In this round, we address just how close each conversion is to its coin-op parent. If you're a Mortal Kombat fan, you're going to

coin-op parent. If you're a Mortal Kombat fan, you're going to be more than happy with the Megadrive conversion. It has all of the characters, all of the moves and all of the backdrops. What's more, it plays very similarly to the coin-op indeed. The arcade modes of Street Fighter II are frighteningly close to the original coin-op's as well. The Megadrive game is actual-ly a conversion of two coin-ops: Street Fighter II Champion Edition and Street Fighter II Turbo: Hyper Fighting! Much pro-gramming expertise has been brought to bear on this game — the scrolling mode 7-ish floor of each level is in there — a pret-ty hard job for the Megadrive to emulate. Both games score extremely highly as arcade conversions — Street Fighter II being slightly closer than Mortal Kombat because there is more available memory to use (so there's more room for graphics and sound). However, we salute Capcom for

## **ROUND FIVE:**

The amount of different characters and their special moves are extremely important in a beat 'em up game. Looking at the bare statistics, Street Fighter II wins again. It has twelve different charac-ters to control with an average three/four special moves per char-acter — what's more, you can control the four "boss" characters. Mortal Kombat isn't as well endowed, with eight characters to

## **ROUND SIX: PLAYABILITY**

We've got the statistics of each game out of the way — now onto the really important stuff. Which of the two games is more enjoyable to play?

At the risk of sounding monotonous, it's got to be Street Fighter II again. Mortal Kombat plays pretty well and is extremely close to the coin-op, but the fact is, the arcade machine came out after coin-op Street Fighter and it "borrows" a lot of ideas, right down to some of the techniques used to pull off special moves and it's just not as good. Street Fighter just feels a lot better to play. When you punch

## ROUND SEVEN: LASTABILITY

Once again, it's Street Fighter II that rules supreme. With far more in the way of difficulty levels, combination attacks and characters to master the game with, it's Street Fighter II that gives you better value for money — even though Mortal Kombat is ten quid cheaper.

MORTAL KOMBAT 5 STREET FIGHTER II 9

## **ROUND EIGHT:OVERALL**

To decide it, we decided that the entire editorial team should choose which is the better game individually and present their comments here.

Street Fighter II canes Mortal Kombat on all levels. On Capcom's conversion when you spank somebody, you really 'feel' the hit. Mortal lacks that feedback. Street Fighter features far more moves and subtler gameplay than Acclaim's hyped title: SFII takes months to master and gives enormous scope for play development, MK takes a few weeks to explore all it has to offer. The graphics, sound and presentation of SFII also pummel those of MK. That's not saying MK is a bad game. It's just that, as I said at the start, SFII spanks its ass.